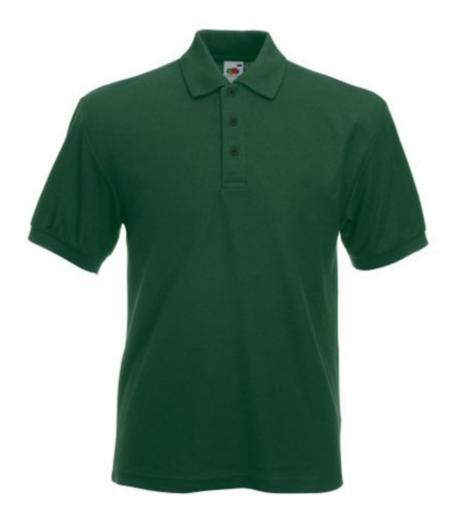

# FRUIT OF THE LOOM, 65/35 HEAVY POLO, MEN'S POLO SHIRT, FOREST GREEN, XL

## **Basic informations**

Size: XL Package: 36 Length: 61 Width: 41 Height: 26 Color: Dark green Size: XL

| Colors |  |  |  |  |
|--------|--|--|--|--|
|        |  |  |  |  |

#### Specification

Fruit of the Loom, 65/35 Heavy Polo, Men's Polo Shirt, Forest Green, XL. Men's polo shirt, made up of 65% cotton and 35% polyester, 230gm / m2 shirt. Guaranteed 60 degree wash, button-down buttons, classic polo shirt, normal cut. Branding: embroidery, flex, flock, sieve